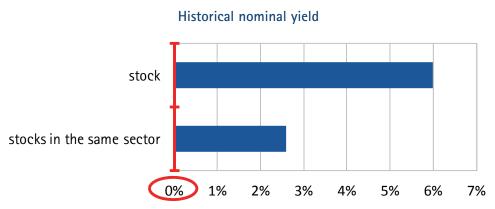

## **RETURN**

The monthly average yield is calculated on prices from September 2012 to September 2013. It is before taxes and doesn't take into account inflation.