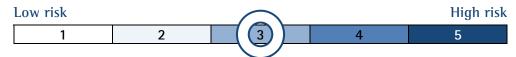

## **RISK**

The risk of this Product is represented by a single indicator ranging from 1 (low risk) to 5 (high risk).

The risk category indicated below takes into account different types of risk:

- market risk (volatility and Value At Risk)
- liquidity risk (turn-over ratio)
- > credit risk (expected default frequency and equivalent rating).

The risk category reflects the comparison of the risks of the Product to those of a benchmark (including similar products).